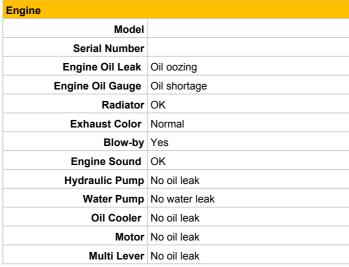

| ldler            | OK           | OK |
|------------------|--------------|----|
| Sprocket         | ОК           | OK |
| Pin Bush         | ОК           | OK |
| Upper Roller     | ОК           | OK |
| Track Roller     | ОК           | OK |
| Shoe Link        | ОК           | OK |
| Fasina           |              |    |
| Engine           |              |    |
| Model            |              |    |
| Serial Number    |              |    |
| Engine Oil Leak  | Oil oozing   |    |
| Engine Oil Gauge | Oil shortage |    |
| Radiator         | OK           |    |