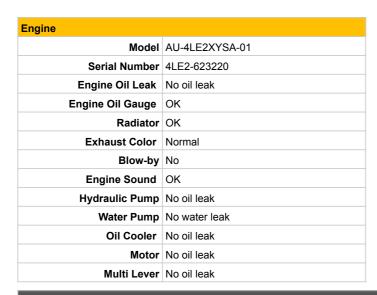

| Inspection | Date: | 2022/08/31 |
|------------|-------|------------|
|            |       |            |

| General Information |                   |         |
|---------------------|-------------------|---------|
| Maker               | HITACHI           |         |
| Model Number        | ZX75US-3          |         |
| Year                | 2014              |         |
| Hour (h)            | 3444 Meter        | Working |
| Serial Number       | HCM1P300V00066395 |         |