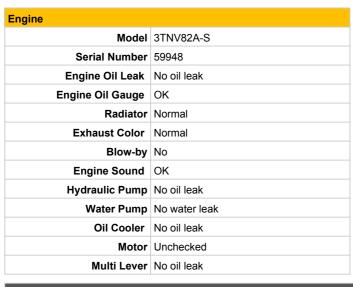

### Note for External Appearance

| Note for Undercarriage |  |
|------------------------|--|
|                        |  |
|                        |  |

| Note for Operating Component |  |
|------------------------------|--|
|                              |  |
|                              |  |
|                              |  |
| Note for Engine              |  |

## - The battery is flat

- The engine works properly with booster
- cables

Admin No. 2019020350

\*This report is only for your reference. We are not responsible for the actual condition of checked item