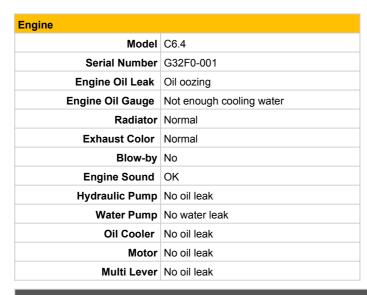

rcarriage   |             |     |  |
|-----------------|-------------|-----|--|
| Shoe Type       | Steel       |     |  |
| Swing Circle    | No oil leak |     |  |
|                 | Left Right  |     |  |
| Shoe Width (mm) | 600         | 600 |  |
| Idler           | OK          | OK  |  |
| Sprocket        | OK          | OK  |  |
| Pin Bush        | OK          | OK  |  |
| Upper Roller    | OK          | OK  |  |
| Track Roller    | OK          | OK  |  |
| Shoe Link       | OK          | OK  |  |

| Note for Upper Structure |  |
|--------------------------|--|
|                          |  |
|                          |  |
|                          |  |
|                          |  |
|                          |  |
|                          |  |
|                          |  |