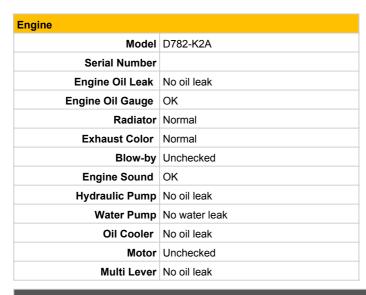

|  |
|                              |  |
|                              |  |

| Undercarriage   |           |       |
|-----------------|-----------|-------|
| Shoe Type       | Rubber    |       |
| Swing Circle    | Unchecked |       |
|                 | Left      | Right |
| Shoe Width (mm) | 235       | 235   |
| ldler           | OK        | OK    |
| Sprocket        | OK        | OK    |
| Pin Bush        | OK        | OK    |
| Upper Roller    | OK        | OK    |
| Track Roller    | OK        | OK    |
| Shoe Link       | ОК        | OK    |

| Note for Upper Structure                            |  |
|-----------------------------------------------------|--|
| The bottom of the bucket is worn and has some holes |  |
|                                                     |  |