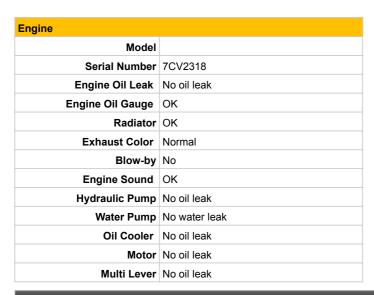

## General Information Maker KUBOTA Model Number U-30-5 Year 2012 Hour (h) 3322 Meter Working Serial Number 74904

| Options      |                 |
|--------------|-----------------|
| - CNP        | - Speed changer |
| - Multilever |                 |
| - Blade      |                 |
| - Arm Crane  |                 |
|              |                 |