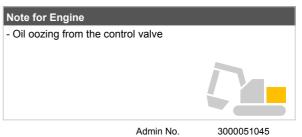

| Engine           |               |
|------------------|---------------|
| Model            | SAA4D95LE-3   |
| Serial Number    |               |
| Engine Oil Leak  | Oil leak      |
| Engine Oil Gauge | ОК            |
| Radiator         | ОК            |
| Exhaust Color    | Normal        |
| Blow-by          | Yes           |
| Engine Sound     | ОК            |
| Hydraulic Pump   | Oil leak      |
| Water Pump       | No water leak |
| Oil Cooler       | No oil leak   |
| Motor            | Oil oozing    |
| Multi Lever      | No oil leak   |