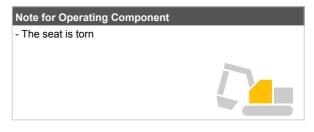

| Note for External Appearance |  |
|------------------------------|--|
| - The covers have some dents |  |
|                              |  |

Note for Upper Structure

| N. C. C. H. J          |  |
|------------------------|--|
| Note for Undercarriage |  |
|                        |  |