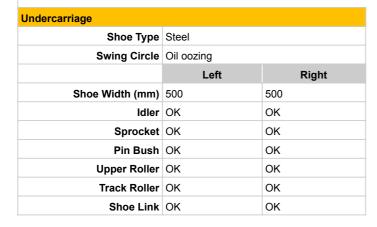

| Note for External Appearance |  |
|------------------------------|--|
| - The covers have some dents |  |
|                              |  |

Note for Upper Structure

| N. C. C. H. J          |  |
|------------------------|--|
| Note for Undercarriage |  |
|                        |  |