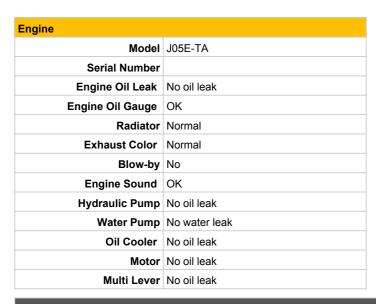

Inspection Date: 2018/07/26

| General Information |            |           |
|---------------------|------------|-----------|
| Maker               | KOBELCO    |           |
| Model Number        | SK225SR    |           |
| Year                | 2013       |           |
| Hour (h)            | 3144 Mete  | r Working |
| Serial Number       | YB06-03953 |           |