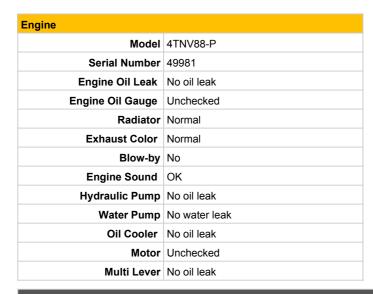

| Note for Engine                                                                                                    |            |
|--------------------------------------------------------------------------------------------------------------------|------------|
| - The battery is flat - The engine works properly with booster cables - Unable to check the engine room thoroughly |            |
| Admin No.                                                                                                          | 2019020349 |