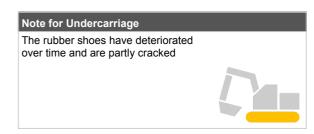

### Undercarriage

| Undercarnage    |             |       |
|-----------------|-------------|-------|
| Shoe Type       | Rubber      |       |
| Swing Circle    | No oil leak |       |
|                 | Left        | Right |
| Shoe Width (mm) | 250         | 250   |
| Idler           | ОК          | ОК    |
| Sprocket        | ОК          | ОК    |
| Pin Bush        | ОК          | ОК    |
| Upper Roller    | ОК          | ОК    |
| Track Roller    | ОК          | ОК    |
| Shoe Link       | ОК          | ОК    |