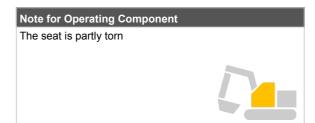

#### **Upper Structure**

|                  |       | Cylinder |              | Play |
|------------------|-------|----------|--------------|------|
|                  |       | Oil Leak | Scratch/Rust |      |
| Boom             | Left  | No       | No           | No   |
| Boom             | Right | N/A      | N/A          | NO   |
| Arm              |       | No       | No           | No   |
| Bucket           |       | No       | No           | No   |
| Bucket Size (mm) |       | 420      |              |      |