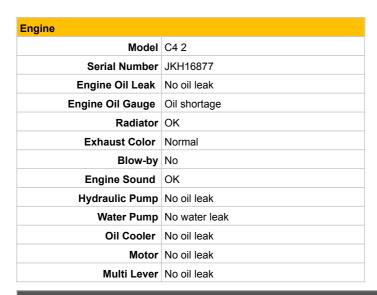

| 890      |              |       |  |

| Note for External Appearance           |  |
|----------------------------------------|--|
| - The body is partly rusty and damaged |  |
|                                        |  |

| Undercarriage   |             |     |
|-----------------|-------------|-----|
| Shoe Type       | Steel       |     |
| Swing Circle    | No oil leak |     |
|                 | Left Right  |     |
| Shoe Width (mm) | 700         | 700 |
| Idler           | OK          | OK  |
| Sprocket        | OK          | OK  |
| Pin Bush        | OK          | ОК  |
| Upper Roller    | OK          | ОК  |
| Track Roller    | OK          | ОК  |
| Shoe Link       | ок          | OK  |

| Note for Undercarriage |  |
|------------------------|--|

Note for Upper Structure