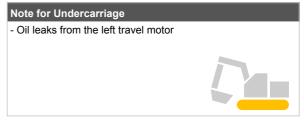

| Undercarriage   |             |       |
|-----------------|-------------|-------|
| Shoe Type       | Rubber      |       |
| Swing Circle    | No oil leak |       |
|                 | Left        | Right |
| Shoe Width (mm) | 400         | 400   |
| Idler           | OK          | OK    |
| Sprocket        | OK          | OK    |
| Pin Bush        | OK          | OK    |
| Upper Roller    | OK          | OK    |
| Track Roller    | OK          | OK    |
| Shoe Link       | OK          | OK    |