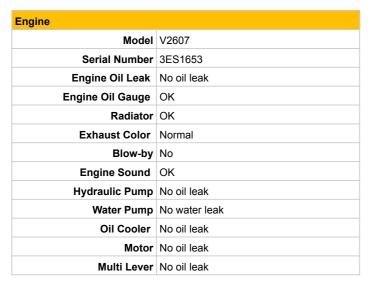

s peeling off   |  |
|                              |  |
|                              |  |
|                              |  |
|                              |  |

| Undercarriage   |             |       |
|-----------------|-------------|-------|
| Shoe Type       | Rubber      |       |
| Swing Circle    | No oil leak |       |
|                 | Left        | Right |
| Shoe Width (mm) | 400         | 400   |
| Idler           | OK          | OK    |
| Sprocket        | OK          | OK    |
| Pin Bush        | OK          | OK    |
| Upper Roller    | OK          | OK    |
| Track Roller    | OK          | OK    |
| Shoe Link       | OK          | OK    |

| Note for opper structure |  |
|--------------------------|--|
|                          |  |
|                          |  |







Note for Operating Component

Admin No.

3000059214