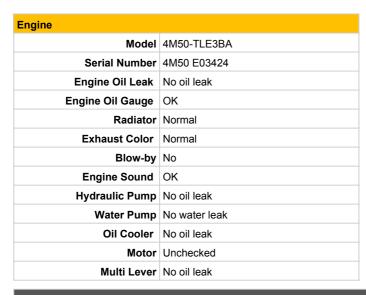

|  |
|                              |  |
|                              |  |
|                              |  |
|                              |  |
|                              |  |

| Undercarriage   |             |     |
|-----------------|-------------|-----|
| Shoe Type       | Steel       |     |
| Swing Circle    | No oil leak |     |
|                 | Left Right  |     |
| Shoe Width (mm) | 600         | 600 |
| Idler           | OK          | OK  |
| Sprocket        | OK          | OK  |
| Pin Bush        | OK          | OK  |
| Upper Roller    | OK          | OK  |
| Track Roller    | OK          | OK  |
| Shoe Link       | OK          | OK  |

| Note for Upper Structure |  |
|--------------------------|--|
|                          |  |
|                          |  |