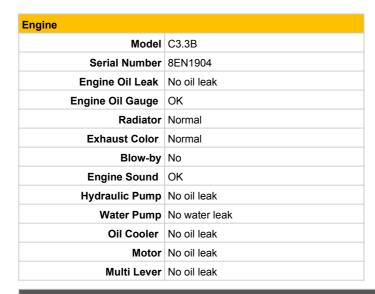

Note for Upper Structure

| Undercarriage   |             |       |
|-----------------|-------------|-------|
| Shoe Type       | Steel       |       |
| Swing Circle    | No oil leak |       |
|                 | Left        | Right |
| Shoe Width (mm) | 450         | 450   |
| Idler           | OK          | OK    |
| Sprocket        | OK          | OK    |
| Pin Bush        | OK          | OK    |
| Upper Roller    | OK          | OK    |
| Track Roller    | OK          | OK    |
| Shoe Link       | OK          | ОК    |