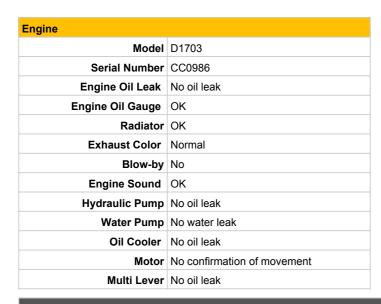

Inspection Date: 2017/09/12

| General Information |            |         |
|---------------------|------------|---------|
| Maker               | KUBOTA     |         |
| Model Number        | U-30-3S    |         |
| Year                | 2006       |         |
| Hour (h)            | 1319 Meter | Working |
| Serial Number       | 61206      |         |