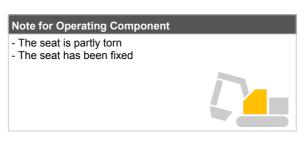

ure                                                 |
|--------------------------------------------------------------------------|
| Oil oozing from the pipings                                              |
|                                                                          |
|                                                                          |
|                                                                          |
|                                                                          |
|                                                                          |
| Note for Undercarriage                                                   |
| The rubber pads have deteriorated over time and some of them are cracked |

Note for External Appearance

Not original color