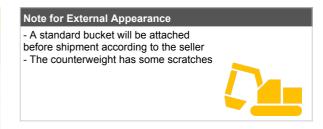

### Note for Upper Structure

| Note for Undercarriage |  |
|------------------------|--|
|                        |  |
|                        |  |

| Note for Operating Component |  |
|------------------------------|--|
|                              |  |
|                              |  |
| Note for Engine              |  |
|                              |  |