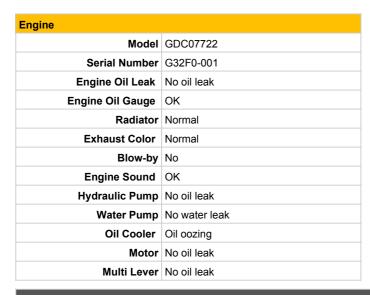

Inspection Date: 2019/02/19

| General Information |          |       |         |
|---------------------|----------|-------|---------|
| Maker               | CAT      |       |         |
| Model Number        | 320D     |       |         |
| Year                | 2007     |       |         |
| Hour (h)            | 7000 I   | Meter | Working |
| Serial Number       | BWZ01756 |       |         |