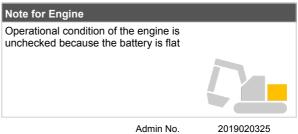

|
|            |  |
|            |  |
|            |  |
|            |  |
|            |  |

| Undercarriage   |             |       |
|-----------------|-------------|-------|
| Shoe Type       | Steel       |       |
| Swing Circle    | No oil leak |       |
|                 | Left        | Right |
| Shoe Width (mm) | 600         | 600   |
| ldler           | OK          | OK    |
| Sprocket        | OK          | OK    |
| Pin Bush        | OK          | OK    |
| Upper Roller    | OK          | OK    |
| Track Roller    | OK          | OK    |
| Shoe Link       | ОК          | OK    |

| Note for Upper Structure                                  |  |
|-----------------------------------------------------------|--|
| Operational condition of the upper structure is unchecked |  |