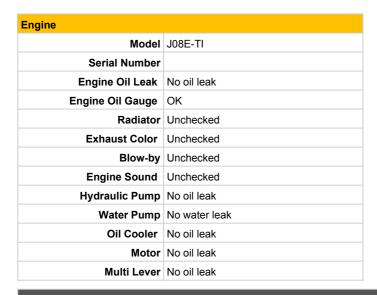

---|--|
|            |  |
|            |  |
|            |  |
|            |  |
|            |  |

| Undercarriage   |             |       |
|-----------------|-------------|-------|
| Shoe Type       | Steel       |       |
| Swing Circle    | No oil leak |       |
|                 | Left        | Right |
| Shoe Width (mm) | 600         | 600   |
| ldler           | OK          | OK    |
| Sprocket        | OK          | OK    |
| Pin Bush        | OK          | OK    |
| Upper Roller    | OK          | OK    |
| Track Roller    | OK          | OK    |
| Shoe Link       | ОК          | OK    |

| Note for Upper Structure                                  |  |
|-----------------------------------------------------------|--|
| Operational condition of the upper structure is unchecked |  |