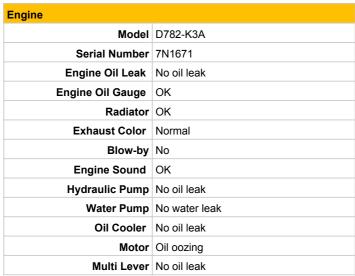

|  |
|                              |  |
|                              |  |
|                              |  |

| Undercarriage   |            |       |
|-----------------|------------|-------|
| Shoe Type       | Rubber     |       |
| Swing Circle    | Oil oozing |       |
|                 | Left       | Right |
| Shoe Width (mm) | 230        | 230   |
| Idler           | OK         | OK    |
| Sprocket        | OK         | OK    |
| Pin Bush        | OK         | OK    |
| Upper Roller    | OK         | OK    |
| Track Roller    | OK         | OK    |
| Shoe Link       | ОК         | OK    |

| Note for Upper Structure                        |  |
|-------------------------------------------------|--|
| The tip of the inside of the arm has some dents |  |







Admin No.

2018030698

ARA013-0031

Lot No