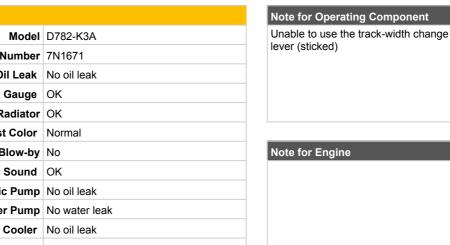

|  |
|                              |  |
|                              |  |
|                              |  |

| Undercarriage   |            |       |
|-----------------|------------|-------|
| Shoe Type       | Rubber     |       |
| Swing Circle    | Oil oozing |       |
|                 | Left       | Right |
| Shoe Width (mm) | 230        | 230   |
| Idler           | OK         | OK    |
| Sprocket        | OK         | OK    |
| Pin Bush        | OK         | OK    |
| Upper Roller    | OK         | OK    |
| Track Roller    | OK         | OK    |
| Shoe Link       | ОК         | OK    |

| Note for Upper Structure                        |  |
|-------------------------------------------------|--|
| The tip of the inside of the arm has some dents |  |







Admin No.

2018030698

ARA013-0031

Lot No