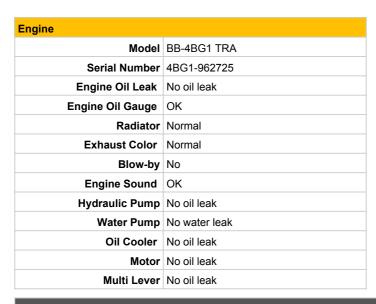

| 880      |              |       |  |

| Note for External Appearance |  |
|------------------------------|--|
|                              |  |
|                              |  |
|                              |  |
|                              |  |

| Undercarriage   |             |       |  |
|-----------------|-------------|-------|--|
| Shoe Type       | Steel       |       |  |
| Swing Circle    | No oil leak |       |  |
|                 | Left        | Right |  |
| Shoe Width (mm) | 500         | 500   |  |
| Idler           | OK          | OK    |  |
| Sprocket        | OK          | OK    |  |
| Pin Bush        | OK          | OK    |  |
| Upper Roller    | OK          | OK    |  |
| Track Roller    | OK          | OK    |  |
| Shoe Link       | ОК          | OK    |  |