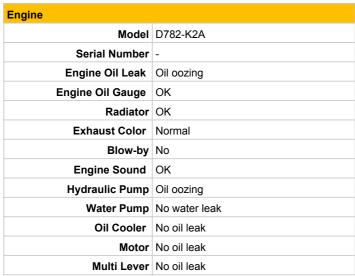

|  |
|                              |  |

| Undercarriage   |             |       |  |
|-----------------|-------------|-------|--|
| Shoe Type       | Rubber      |       |  |
| Swing Circle    | No oil leak |       |  |
|                 | Left        | Right |  |
| Shoe Width (mm) | 230         | 230   |  |
| Idler           | OK          | OK    |  |
| Sprocket        | OK          | OK    |  |
| Pin Bush        | OK          | OK    |  |
| Upper Roller    | OK          | OK    |  |
| Track Roller    | OK          | OK    |  |
| Shoe Link       | OK          | OK    |  |

| Note for Upper Structure         |  |
|----------------------------------|--|
| Oil leak from the swing cylinder |  |
|                                  |  |
|                                  |  |