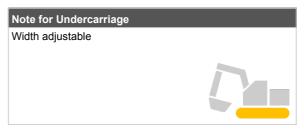

| Undercarriage   |             |       |  |
|-----------------|-------------|-------|--|
| Shoe Type       | Rubber      |       |  |
| Swing Circle    | No oil leak |       |  |
|                 | Left        | Right |  |
| Shoe Width (mm) | 230         | 230   |  |
| Idler           | OK          | OK    |  |
| Sprocket        | OK          | OK    |  |
| Pin Bush        | OK          | OK    |  |
| Upper Roller    | OK          | OK    |  |
| Track Roller    | OK          | OK    |  |
| Shoe Link       | OK          | OK    |  |