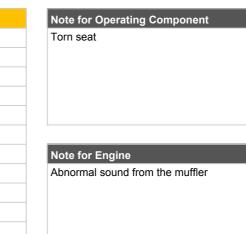

|  |
|                              |  |

| Undercarriage   |             |       |  |
|-----------------|-------------|-------|--|
| Shoe Type       | Rubber      |       |  |
| Swing Circle    | No oil leak |       |  |
|                 | Left        | Right |  |
| Shoe Width (mm) | 230         | 230   |  |
| Idler           | OK          | OK    |  |
| Sprocket        | OK          | OK    |  |
| Pin Bush        | OK          | OK    |  |
| Upper Roller    | OK          | OK    |  |
| Track Roller    | OK          | OK    |  |
| Shoe Link       | OK          | OK    |  |

| Note for Upper Structure         |  |
|----------------------------------|--|
| Oil leak from the swing cylinder |  |
|                                  |  |
|                                  |  |