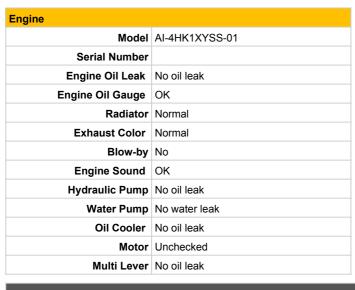

No   |
| Boom       | Right   | No       | No           | NO   |
|            | Arm     | No       | No           | No   |
|            | Bucket  | No       | No           | No   |
| Bucket Siz | ze (mm) | n) 1030  |              |      |

| Undercarriage |
|---------------|
|---------------|

| •               |             |       |
|-----------------|-------------|-------|
| Shoe Type       | Steel       |       |
| Swing Circle    | No oil leak |       |
|                 | Left        | Right |
| Shoe Width (mm) | 600         | 600   |
| Idler           | ОК          | ОК    |
| Sprocket        | ОК          | ОК    |
| Pin Bush        | ОК          | ОК    |
| Upper Roller    | ОК          | ОК    |
| Track Roller    | ОК          | ОК    |
| Shoe Link       | ОК          | ОК    |



| Options      |                   |
|--------------|-------------------|
| - CAB        |                   |
| - Multilever | - Air conditioner |
|              |                   |
|              |                   |
| - EPA        |                   |

## Note for External Appearance



| Note for Upper Structure |  |
|--------------------------|--|
|                          |  |
|                          |  |
|                          |  |
|                          |  |

| Note for Undercarriage |  |
|------------------------|--|
|                        |  |
|                        |  |

| Note for Operating Component |  |
|------------------------------|--|
|                              |  |
|                              |  |
|                              |  |
|