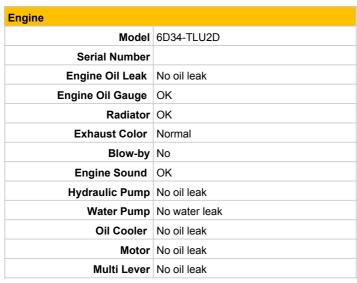

r External Appearance |  |
|------------------------------|--|
| The body has some scratches  |  |
|                              |  |
|                              |  |
|                              |  |

Note for Upper Structure

| Undercarriage   |             |       |
|-----------------|-------------|-------|
| Shoe Type       | Steel       |       |
| Swing Circle    | No oil leak |       |
|                 | Left        | Right |
| Shoe Width (mm) | 600         | 600   |
| Idler           | OK          | OK    |
| Sprocket        | OK          | OK    |
| Pin Bush        | OK          | OK    |
| Upper Roller    | OK          | OK    |
| Track Roller    | OK          | OK    |
| Shoe Link       | ОК          | OK    |

| Note for Undercarriage |  |
|------------------------|--|







Admin No.

2018050417