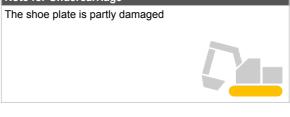

Note for Upper Structure

| Undercarriage   |             |       |
|-----------------|-------------|-------|
| Shoe Type       | Steel       |       |
| Swing Circle    | No oil leak |       |
|                 | Left        | Right |
| Shoe Width (mm) | 600         | 600   |
| Idler           | OK          | OK    |
| Sprocket        | OK          | OK    |
| Pin Bush        | OK          | OK    |
| Upper Roller    | OK          | OK    |
| Track Roller    | OK          | OK    |
| Shoe Link       | ОК          | OK    |