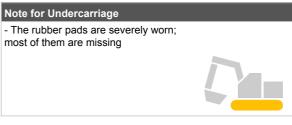

| Undercarriage   |                              |     |
|-----------------|------------------------------|-----|
| Shoe Type       | Steel shoes with rubber pads |     |
| Swing Circle    | No oil leak                  |     |
|                 | Left Right                   |     |
| Shoe Width (mm) | 500                          | 500 |
| Idler           | OK                           | ОК  |
| Sprocket        | OK                           | OK  |
| Pin Bush        | OK                           | ОК  |
| Upper Roller    | OK                           | ОК  |
| Track Roller    | OK                           | ОК  |
| Shoe Link       | OK                           | ОК  |