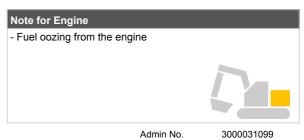

-------|--|
| Shoe Type       | Steel       |       |  |
| Swing Circle    | No oil leak |       |  |
|                 | Left        | Right |  |
| Shoe Width (mm) | 800         | 800   |  |
| Idler           | OK          | OK    |  |
| Sprocket        | OK          | ОК    |  |
| Pin Bush        | OK          | OK    |  |
| Upper Roller    | OK          | ОК    |  |
| Track Roller    | OK          | ОК    |  |
| Shoe Link       | OK          | ОК    |  |

| Note for Upper Structure                                              |  |
|-----------------------------------------------------------------------|--|
| - The left boom cylinder is rusty - The tip of the arm has some dents |  |
|                                                                       |  |

Note for Undercarriage