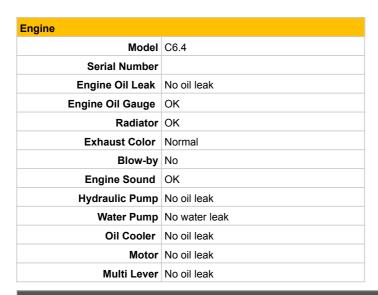

---|-------|--|
| Shoe Type       | Steel       |       |  |
| Swing Circle    | No oil leak |       |  |
|                 | Left        | Right |  |
| Shoe Width (mm) | 800         | 800   |  |
| Idler           | OK          | OK    |  |
| Sprocket        | OK          | ОК    |  |
| Pin Bush        | OK          | OK    |  |
| Upper Roller    | OK          | ОК    |  |
| Track Roller    | OK          | ОК    |  |
| Shoe Link       | OK          | ОК    |  |

| Note for Upper Structure                                              |  |
|-----------------------------------------------------------------------|--|
| - The left boom cylinder is rusty - The tip of the arm has some dents |  |
|                                                                       |  |

Note for Undercarriage