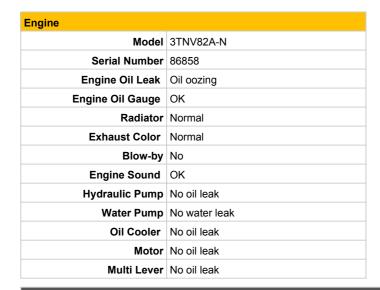

Ispection Report

Cavators

Inspection Date: 2018/12/11

| General Information |            |         |
|---------------------|------------|---------|
| Maker               | YANMAR     |         |
| Model Number        | Vio30-5B   |         |
| Year                | 2011       |         |
| Hour (h)            | 3154 Meter | Working |
| Serial Number       | 54568B     |         |