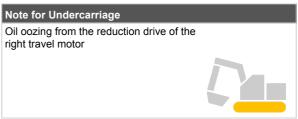

| Undercarriage   |                              |       |  |
|-----------------|------------------------------|-------|--|
| Shoe Type       | Steel shoes with rubber pads |       |  |
| Swing Circle    | No oil leak                  |       |  |
|                 | Left                         | Right |  |
| Shoe Width (mm) | 300                          | 300   |  |
| Idler           | OK                           | OK    |  |
| Sprocket        | OK                           | OK    |  |
| Pin Bush        | OK                           | OK    |  |
| Upper Roller    | OK                           | OK    |  |
| Track Roller    | OK                           | OK    |  |
| Shoe Link       | OK                           | OK    |  |