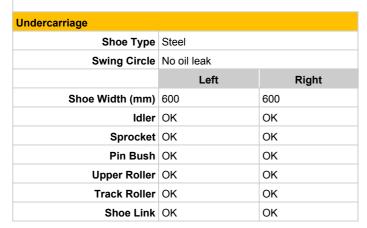

Note for Upper Structure

| Note for Underc | arriage |  |
|-----------------|---------|--|
|                 |         |  |
|                 |         |  |

| Engine           |               |
|------------------|---------------|
| Model            | C6.4          |
| Serial Number    | GDC01237      |
| Engine Oil Leak  | Oil oozing    |
| Engine Oil Gauge | ОК            |
| Radiator         | Normal        |
| Exhaust Color    | Normal        |
| Blow-by          | No            |
| Engine Sound     | ОК            |
| Hydraulic Pump   | No oil leak   |
| Water Pump       | No water leak |
| Oil Cooler       | No oil leak   |
| Motor            | No oil leak   |
| Multi Lever      | Oil oozing    |