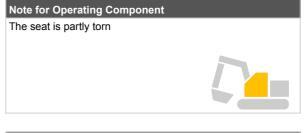

| Note for External Appearance            |  |
|-----------------------------------------|--|
| The right side cover is partly deformed |  |
|                                         |  |
|                                         |  |
|                                         |  |
|                                         |  |