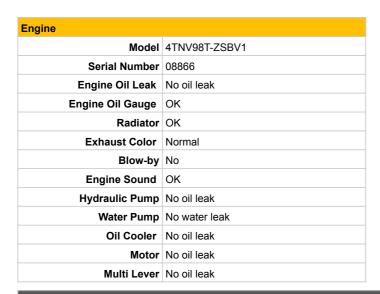

Inspection Date: 2023/11/30

| General Information |                   |         |
|---------------------|-------------------|---------|
| Maker               | YANMAR            |         |
| Model Number        | SV100-1           |         |
| Year                | 2013              |         |
| Hour (h)            | 2821 <b>Meter</b> | Working |
| Serial Number       | 11743             |         |