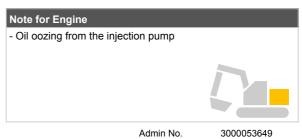

e   |                              |       |
|-----------------|------------------------------|-------|
| Shoe Type       | Steel shoes with rubber pads |       |
| Swing Circle    | No oil leak                  |       |
|                 | Left                         | Right |
| Shoe Width (mm) | 475                          | 475   |
| Idler           | OK                           | OK    |
| Sprocket        | OK                           | OK    |
| Pin Bush        | OK                           | OK    |
| Upper Roller    | OK                           | OK    |
| Track Roller    | OK                           | OK    |
| Shoe Link       | ок                           | OK    |

| Note fo | r Undercarria | age |  |
|---------|---------------|-----|--|

Note for Upper Structure