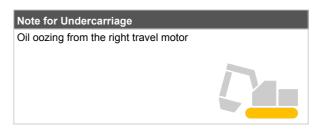

| Undercarriage   |                              |       |  |
|-----------------|------------------------------|-------|--|
| Shoe Type       | Steel shoes with rubber pads |       |  |
| Swing Circle    | No oil leak                  |       |  |
|                 | Left                         | Right |  |
| Shoe Width (mm) | 400                          | 400   |  |
| ldler           | ок                           | OK    |  |
| Sprocket        | ок                           | OK    |  |
| Pin Bush        | OK                           | OK    |  |
| Upper Roller    | OK                           | OK    |  |
| Track Roller    | OK                           | OK    |  |
| Shoe Link       | OK                           | OK    |  |