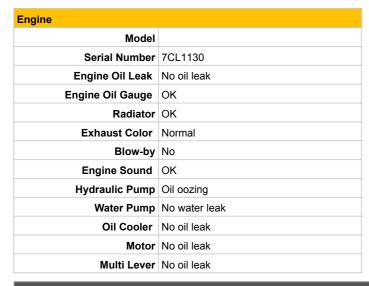

Note for External Appearance

- The body has some dents

- Repainted

| Note for Engine                  |         |            |
|----------------------------------|---------|------------|
| - Oil oozing from the control va | lve     | 7          |
| Adı                              | min No. | 3000059653 |