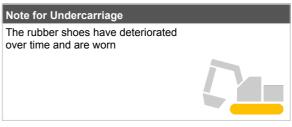

| Undercarriage   |             |       |
|-----------------|-------------|-------|
| Shoe Type       | Rubber      |       |
| Swing Circle    | No oil leak |       |
|                 | Left        | Right |
| Shoe Width (mm) | 300         | 300   |
| Idler           | OK          | ОК    |
| Sprocket        | OK          | ОК    |
| Pin Bush        | OK          | ок    |
| Upper Roller    | OK          | ок    |
| Track Roller    | OK          | ок    |
| Shoe Link       | ОК          | ОК    |