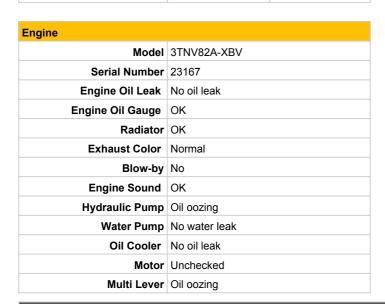

| Note for Operating Component |  |
|------------------------------|--|
| Note for Engine              |  |