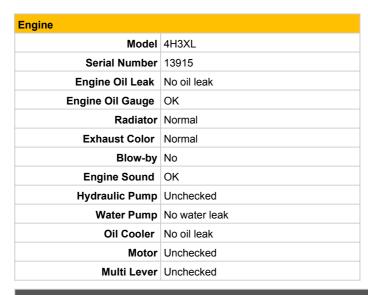

|
|------------------------------|--|
|                              |  |
|                              |  |
|                              |  |
|                              |  |
|                              |  |

| Undercarriage   |             |       |  |  |
|-----------------|-------------|-------|--|--|
| Shoe Type       | Rubber      |       |  |  |
| Swing Circle    | No oil leak |       |  |  |
|                 | Left        | Right |  |  |
| Shoe Width (mm) | 150         | 150   |  |  |
| Idler           | OK          | OK    |  |  |
| Sprocket        | OK          | OK    |  |  |
| Pin Bush        | OK          | OK    |  |  |
| Upper Roller    | ОК          | OK    |  |  |
| Track Roller    | OK          | OK    |  |  |
| Shoe Link       | OK          | OK    |  |  |