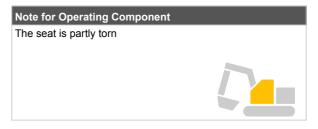

|------------------------------|--|
|                              |  |
|                              |  |
|                              |  |
|                              |  |
|                              |  |

| Undercarriage   |             |       |  |  |
|-----------------|-------------|-------|--|--|
| Shoe Type       | Rubber      |       |  |  |
| Swing Circle    | No oil leak |       |  |  |
|                 | Left        | Right |  |  |
| Shoe Width (mm) | 150         | 150   |  |  |
| Idler           | OK          | OK    |  |  |
| Sprocket        | OK          | OK    |  |  |
| Pin Bush        | OK          | OK    |  |  |
| Upper Roller    | ОК          | OK    |  |  |
| Track Roller    | OK          | OK    |  |  |
| Shoe Link       | OK          | OK    |  |  |