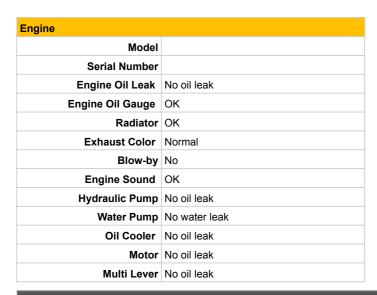

------|-------|
| Shoe Type       | Steel shoes with rubber pads |       |
| Swing Circle    | No oil leak                  |       |
|                 | Left                         | Right |
| Shoe Width (mm) | 450                          | 450   |
| Idler           | ОК                           | OK    |
| Sprocket        | ОК                           | OK    |
| Pin Bush        | ОК                           | OK    |
| Upper Roller    | ОК                           | OK    |
| Track Roller    | ОК                           | OK    |
| Shoe Link       | ОК                           | ОК    |

| Note for Upper Structure |  |
|--------------------------|--|
| - No bucket side cutters |  |
|                          |  |
|                          |  |
|                          |  |