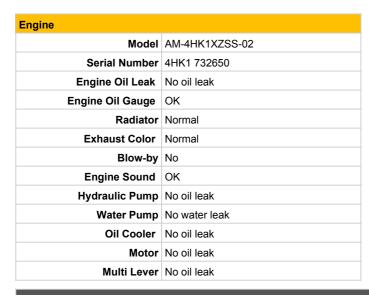

Inspection Date: 2019/02/11

| General Information |                    |         |
|---------------------|--------------------|---------|
| Maker               | SUMITOMO           |         |
| Model Number        | SH200-6            |         |
| Year                | 2015               |         |
| Hour (h)            | 3490 Meter         | Working |
| Serial Number       | SMT200A6C000SC1860 | •       |