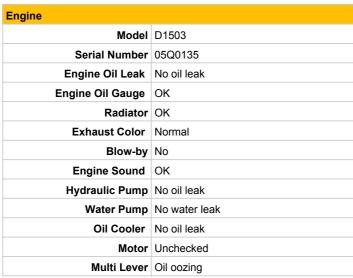

|  |
|                              |  |
|                              |  |

| Undercarriage   |             |       |
|-----------------|-------------|-------|
| Shoe Type       | Rubber      |       |
| Swing Circle    | No oil leak |       |
|                 | Left        | Right |
| Shoe Width (mm) | 300         | 300   |
| Idler           | OK          | OK    |
| Sprocket        | OK          | OK    |
| Pin Bush        | OK          | OK    |
| Upper Roller    | OK          | OK    |
| Track Roller    | OK          | OK    |
| Shoe Link       | ОК          | OK    |

| Note for Upper Structure                               |  |
|--------------------------------------------------------|--|
| The dust seal of the bucket cylinder is partly damaged |  |