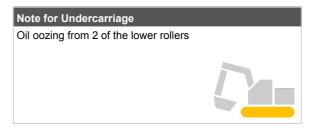

| Undercarriage   |             |       |
|-----------------|-------------|-------|
| Shoe Type       | Rubber      |       |
| Swing Circle    | No oil leak |       |
|                 | Left        | Right |
| Shoe Width (mm) | 300         | 300   |
| Idler           | OK          | OK    |
| Sprocket        | OK          | OK    |
| Pin Bush        | OK          | OK    |
| Upper Roller    | OK          | OK    |
| Track Roller    | OK          | OK    |
| Shoe Link       | ОК          | OK    |