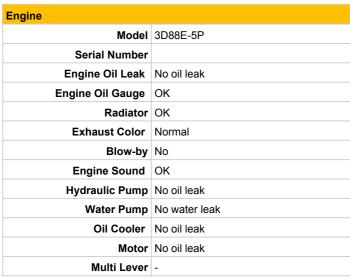

0        |              |         |  |

| Note for External Appearance |  |
|------------------------------|--|
|                              |  |
|                              |  |
|                              |  |
|                              |  |
|                              |  |

| Undercarriage   |           |       |
|-----------------|-----------|-------|
| Shoe Type       | Rubber    |       |
| Swing Circle    | Unchecked |       |
|                 | Left      | Right |
| Shoe Width (mm) | 300       | 300   |
| ldler           | OK        | OK    |
| Sprocket        | OK        | OK    |
| Pin Bush        | OK        | OK    |
| Upper Roller    | OK        | OK    |
| Track Roller    | OK        | OK    |
| Shoe Link       | OK        | ОК    |

Note for Upper Structure