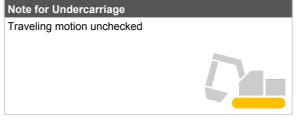

| Undercarriage   |           |       |
|-----------------|-----------|-------|
| Shoe Type       | Rubber    |       |
| Swing Circle    | Unchecked |       |
|                 | Left      | Right |
| Shoe Width (mm) | 300       | 300   |
| ldler           | OK        | OK    |
| Sprocket        | OK        | OK    |
| Pin Bush        | OK        | OK    |
| Upper Roller    | OK        | OK    |
| Track Roller    | OK        | OK    |
| Shoe Link       | OK        | ОК    |