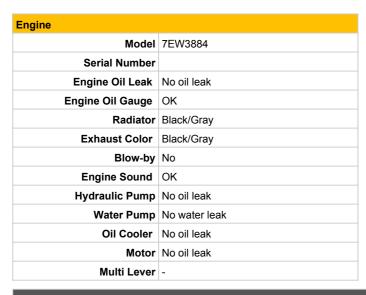

Inspection Date: 2018/12/05

| General Information |                  |         |
|---------------------|------------------|---------|
| Maker               | KUBOTA           |         |
| Model Number        | U-30-5           |         |
| Year                |                  |         |
| Hour (h)            | 1187 <b>Mete</b> | Working |
| Serial Number       | 79128            |         |