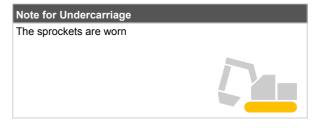

| Note for External Appearance |  |
|------------------------------|--|
| The engine cover is unstable |  |
|                              |  |
|                              |  |

| Undercarriage   |                              |       |
|-----------------|------------------------------|-------|
| Shoe Type       | Steel shoes with rubber pads |       |
| Swing Circle    | No oil leak                  |       |
|                 | Left                         | Right |
| Shoe Width (mm) | 300                          | 300   |
| ldler           | NG                           | OK    |
| Sprocket        | OK                           | NG    |
| Pin Bush        | OK                           | OK    |
| Upper Roller    | OK                           | OK    |
| Track Roller    | OK                           | OK    |
| Shoe Link       | OK                           | OK    |