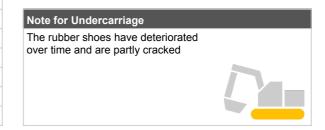

### Undercarriage

| onderearnage    |             |       |
|-----------------|-------------|-------|
| Shoe Type       | Rubber      |       |
| Swing Circle    | No oil leak |       |
|                 | Left        | Right |
| Shoe Width (mm) | 300         | 300   |
| Idler           | NG          | NG    |
| Sprocket        | ОК          | ОК    |
| Pin Bush        | ОК          | ОК    |
| Upper Roller    | ОК          | ОК    |
| Track Roller    | ОК          | ОК    |
| Shoe Link       | ОК          | ОК    |