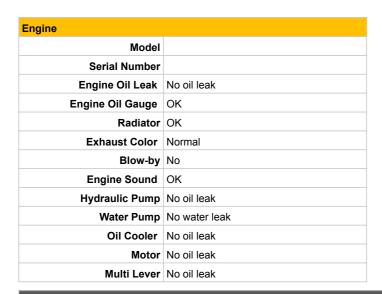

|
|-----------------|------------------------------|-------|
| Shoe Type       | Steel shoes with rubber pads |       |
| Swing Circle    | No oil leak                  |       |
|                 | Left                         | Right |
| Shoe Width (mm) | 600                          | 600   |
| Idler           | ОК                           | OK    |
| Sprocket        | ОК                           | OK    |
| Pin Bush        | ОК                           | OK    |
| Upper Roller    | ОК                           | OK    |
| Track Roller    | ОК                           | OK    |
| Shoe Link       | ОК                           | ОК    |

| Note for Undercarriage       |  |
|------------------------------|--|
| - The undercarriage is dirty |  |
|                              |  |