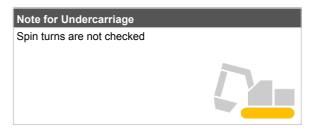

| Undercarriage   |             |       |
|-----------------|-------------|-------|
| Shoe Type       | Steel       |       |
| Swing Circle    | No oil leak |       |
|                 | Left        | Right |
| Shoe Width (mm) | 600         | 600   |
| Idler           | OK          | OK    |
| Sprocket        | OK          | OK    |
| Pin Bush        | OK          | OK    |
| Upper Roller    | OK          | OK    |
| Track Roller    | OK          | OK    |
| Shoe Link       | OK          | OK    |