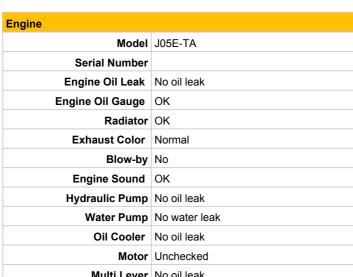

| Note for Upper Structure               |  |
|----------------------------------------|--|
| 2 sides of the arm have are reinforced |  |
|                                        |  |

| Engine           |               |
|------------------|---------------|
| Model            | J05E-TA       |
| Serial Number    |               |
| Engine Oil Leak  | No oil leak   |
| Engine Oil Gauge | ОК            |
| Radiator         | ОК            |
| Exhaust Color    | Normal        |
| Blow-by          | No            |
| Engine Sound     | ОК            |
| Hydraulic Pump   | No oil leak   |
| Water Pump       | No water leak |
| Oil Cooler       | No oil leak   |
| Motor            | Unchecked     |
| Multi Lever      | No oil leak   |