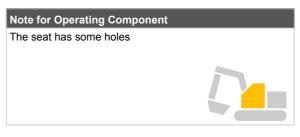

| Note for External Appearance |  |
|------------------------------|--|
| Repainted                    |  |
|                              |  |
|                              |  |
|                              |  |
|                              |  |