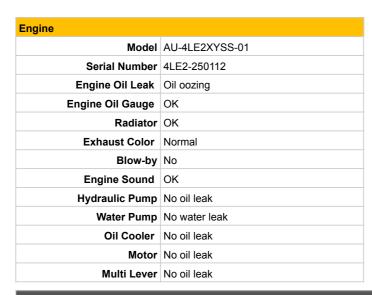

| No oil leak                  |       |
|                 | Left                         | Right |
| Shoe Width (mm) | 450                          | 450   |
| Idler           | ОК                           | OK    |
| Sprocket        | ОК                           | OK    |
| Pin Bush        | ОК                           | OK    |
| Upper Roller    | ОК                           | OK    |
| Track Roller    | ОК                           | OK    |
| Shoe Link       | ОК                           | ОК    |

| Note for Upper Structure                                                               |  |
|----------------------------------------------------------------------------------------|--|
| - This machine cannot be completely washed because the mortar is adhered on the bucket |  |