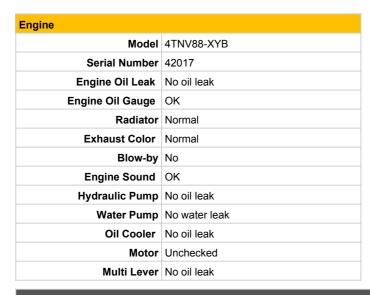

Inspection Date: 2018/10/18

| General Information |            |       |         |
|---------------------|------------|-------|---------|
| Maker               | KOBELCO    |       |         |
| Model Number        | SK40SR-3   |       |         |
| Year                | 2009       |       |         |
| Hour (h)            | 1863       | Meter | Working |
| Serial Number       | PH06-05082 |       |         |