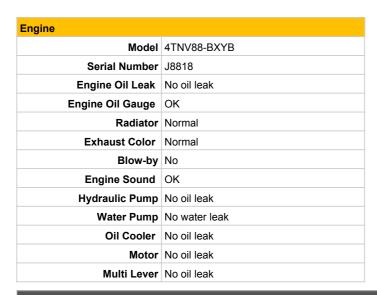

Inspection Date: 2019/06/18

| General Information |                |      |         |
|---------------------|----------------|------|---------|
| Maker               | KOBELCO        |      |         |
| Model Number        | SK50SR-5       |      |         |
| Year                | 2012           |      |         |
| Hour (h)            | 928 <b>M</b> e | eter | Working |
| Sorial Number       | D I06-10670    |      |         |