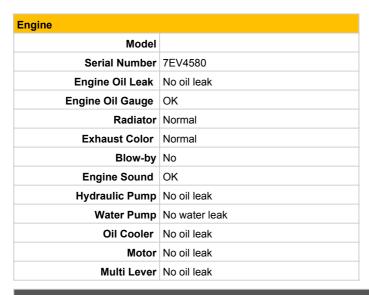

|
| Swing Circle    | No oil leak                  |       |
|                 | Left                         | Right |
| Shoe Width (mm) | 300                          | 300   |
| Idler           | OK                           | OK    |
| Sprocket        | OK                           | OK    |
| Pin Bush        | OK                           | OK    |
| Upper Roller    | OK                           | OK    |
| Track Roller    | OK                           | OK    |
| Shoe Link       | OK                           | OK    |

| Note for External Appearance |  |
|------------------------------|--|
|                              |  |

## Note for Upper Structure - A standard bucket will be attached before shipment - The attachment in the picture is not for sale Note for Undercarriage