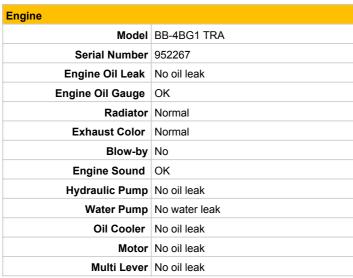

|  |
|                              |  |

| Undercarriage   |                              |       |  |
|-----------------|------------------------------|-------|--|
| Shoe Type       | Steel shoes with rubber pads |       |  |
| Swing Circle    | No oil leak                  |       |  |
|                 | Left                         | Right |  |
| Shoe Width (mm) | 500                          | 500   |  |
| ldler           | OK                           | OK    |  |
| Sprocket        | OK                           | OK    |  |
| Pin Bush        | OK                           | OK    |  |
| Upper Roller    | OK                           | OK    |  |
| Track Roller    | OK                           | OK    |  |
| Shoe Link       | OK                           | ок    |  |