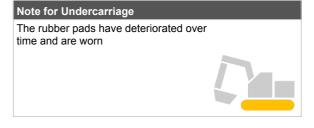

| Undercarriage   |                              |       |  |
|-----------------|------------------------------|-------|--|
| Shoe Type       | Steel shoes with rubber pads |       |  |
| Swing Circle    | No oil leak                  |       |  |
|                 | Left                         | Right |  |
| Shoe Width (mm) | 500                          | 500   |  |
| ldler           | OK                           | OK    |  |
| Sprocket        | OK                           | OK    |  |
| Pin Bush        | OK                           | OK    |  |
| Upper Roller    | OK                           | OK    |  |
| Track Roller    | OK                           | OK    |  |
| Shoe Link       | OK                           | ок    |  |