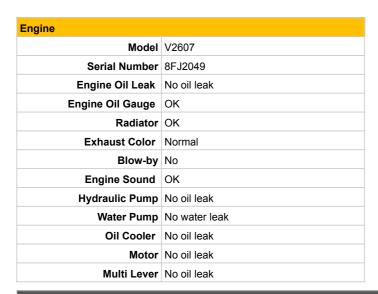

| Upper Structure  |       |            |              |       |
|------------------|-------|------------|--------------|-------|
|                  |       | Cylinder   |              | Play  |
|                  |       | Oil Leak   | Scratch/Rust |       |
| Boom -           | Left  | No         | No           | Small |
|                  | Right | N/A        | N/A          | Oman  |
| Arm              |       | Oil oozing | No           | Small |
| Bucket           |       | No         | Yes          | Small |
| Bucket Size (mm) |       | 550        |              |       |

Note for Upper Structure
- No bucket side cutters

| Undercarriage   |                              |       |
|-----------------|------------------------------|-------|
| Shoe Type       | Steel shoes with rubber pads |       |
| Swing Circle    | No oil leak                  |       |
|                 | Left                         | Right |
| Shoe Width (mm) | 400                          | 400   |
| Idler           | OK                           | OK    |
| Sprocket        | OK                           | OK    |
| Pin Bush        | OK                           | OK    |
| Upper Roller    | OK                           | OK    |
| Track Roller    | OK                           | OK    |
| Shoe Link       | OK                           | OK    |