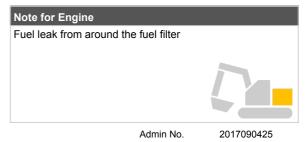

| Note for Undercarriage                                                      |  |
|-----------------------------------------------------------------------------|--|
| Traveling motion unchecked     The rubber shoes have deteriorated over time |  |
|                                                                             |  |