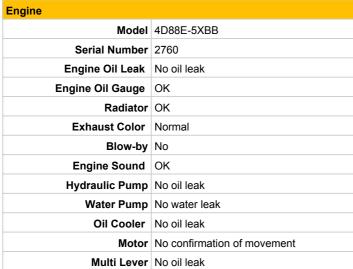

|               |            | -  |
|---------------|------------|----|
| Sprocket      | OK         | ОК |
| Pin Bush      | OK         | OK |
| Upper Roller  | OK         | OK |
| Track Roller  | OK         | OK |
| Shoe Link     | OK         | OK |
|               |            |    |
| Engine        |            |    |
| Model         | 4D88E-5XBB |    |
| Serial Number | 2760       |    |
|               |            |    |