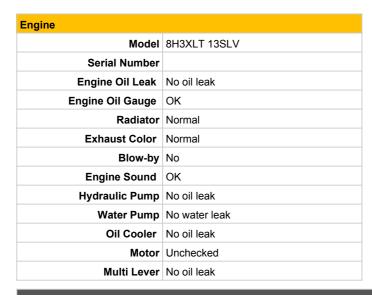

Inspection Date: 2018/09/15

| General Information |            |         |
|---------------------|------------|---------|
| Maker               | HOKUETSU   |         |
| Model Number        | AX20UR-5   |         |
| Year                | 2008       |         |
| Hour (h)            | 3118 Meter | Working |
| Serial Number       | 1MUA010176 |         |