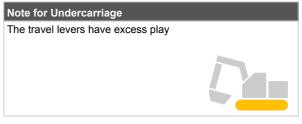

| Undercarriage   |                              |       |  |
|-----------------|------------------------------|-------|--|
| Shoe Type       | Steel shoes with rubber pads |       |  |
| Swing Circle    | No oil leak                  |       |  |
|                 | Left                         | Right |  |
| Shoe Width (mm) | 300                          | 300   |  |
| Idler           | OK                           | OK    |  |
| Sprocket        | OK                           | OK    |  |
| Pin Bush        | OK                           | OK    |  |
| Upper Roller    | OK                           | OK    |  |
| Track Roller    | OK                           | OK    |  |
| Shoe Link       | OK                           | OK    |  |