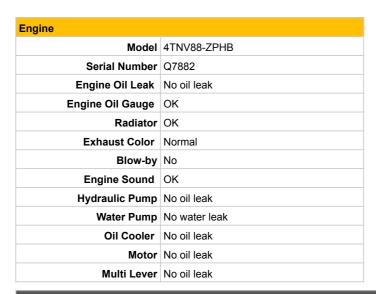

|       |
| Swing Circle    | No oil leak                  |       |
|                 | Left                         | Right |
| Shoe Width (mm) | 400                          | 400   |
| Idler           | ОК                           | ОК    |
| Sprocket        | ОК                           | ОК    |
| Pin Bush        | ОК                           | ОК    |
| Upper Roller    | ОК                           | ОК    |
| Track Roller    | ОК                           | ОК    |
| Shoe Link       | ОК                           | ОК    |

| Note for Upper Structure |  |
|--------------------------|--|
|                          |  |
|                          |  |
|                          |  |
|                          |  |
|                          |  |
| Note for Undercarriage   |  |